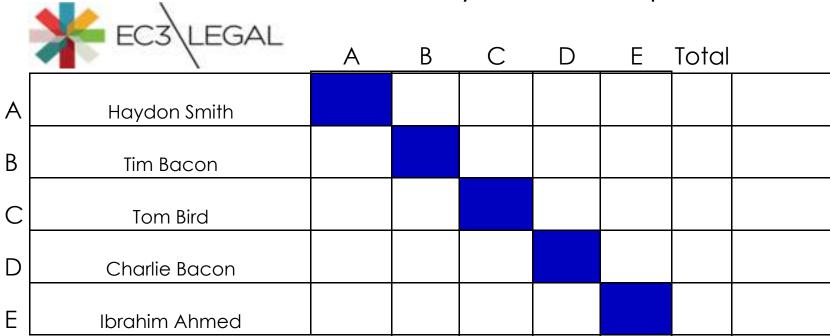

## Essex Junior Closed 2016 Boys U17 Group 1

**A v B** Sat 4.30pm Ct 2 **A v D** Sun 1pm Ct 1

**C v D** Sat 4.30pm Ct 1 **B v D** Sat 11.10am Ct 1

C v E Sat 11.10am Ct 2 A v E Sun 10.10am Ct 1

A v C Sat 2pm Ct 4

**B v C** Sun 10.10am Ct 4

B v E Sun 1pm Ct 2

**D V E** Sat 2pm Ct 4

www.essexjuniorsquash.com