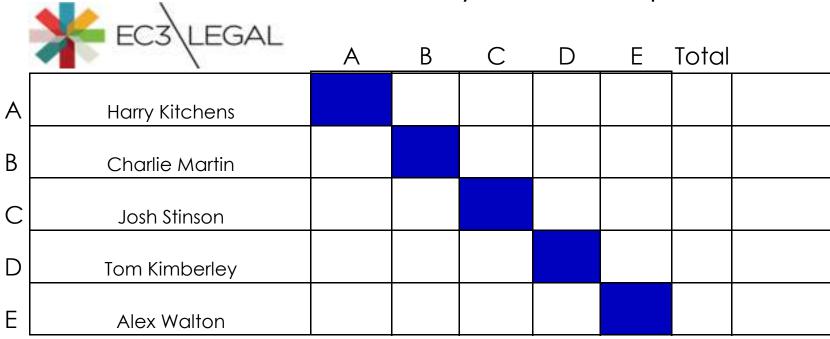

## Essex Junior Closed 2016 Boys U17 Group 2

**A v B** Sat 4.30pm Ct 3 **A v D** Sat 2.30pm Ct 5

**C v D** Sat 4.30pm Ct 4 **B v D** Sat 11.10am Ct 3

**C v E** Sat 11.10am Ct 4 **A v E** Sun 1pm Ct 3

**A v C** Sun 10.10am Ct 5

B v C Sun 1pm Ct 4

**B v E** Sat 2.30pm Ct 6

**D V E** Sun 10.10am Ct 6

www.essexjuniorsquash.com